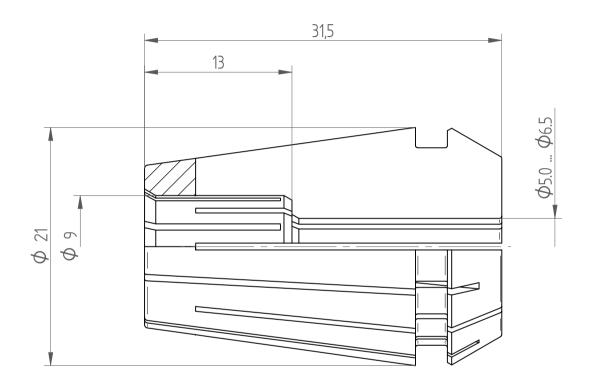

REGO-FIX AG Obermattweg 60 4456 Tenniken / Switzerland

Phone +41 61 976 14 66 Fax +41 61 976 14 14 www.rego-fix.com This is a non-controlled copy. All information given herein is subject to change without notice

The information given herein has been carefully checked and is believed to be correct. REGO-FIX, however, assumes no responsibility or liability for any errors, inaccuracies or omissions that may appear in this drawing

This document is subject to copyright laws. No part of this document may be reproduced or transmitted in any form or any means, electronic or mechanic, for any purpose, without the express written permission of REGO-FIX

Type: ER20

Part No. : 1120xxxxx Date : 18.07.2014

Scale: 3:1