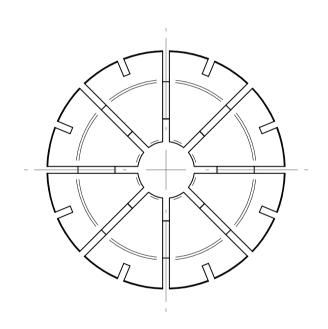

REGO-FIX AG Obermattweg 60 4456 Tenniken / Switzerland

Phone +41 61 976 14 66 Fax +41 61 976 14 14 www.rego-fix.com This is a non-controlled copy. All information given herein is subject to change without notice

The information given herein has been carefully checked and is believed to be correct. REGO-FIX, however, assumes no responsibility or liability for any errors, inaccuracies or omissions that may appear in this drawing

This document is subject to copyright laws. No part of this document may be reproduced or transmitted in any form or any means, electronic or mechanic, for any purpose, without the express written permission of REGO-FIX

Type: ER20

Part No. : 1120xxxxx Date : 18.07.2014

Scale: 3:1